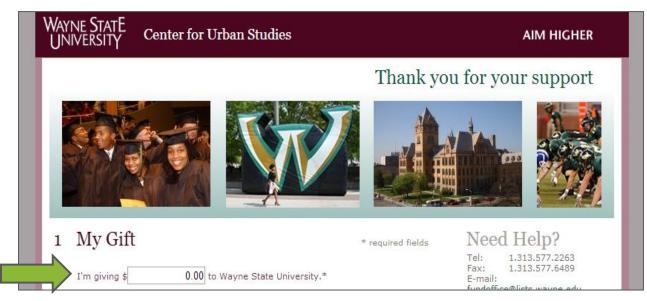

Below are instructions on how to navigate the WSU Giving Page:

1. Enter the **total dollar amount** that you would like to donate to GHHI Detroit-Wayne County in the "I'm giving \$\_\_\_\_\_\_ to Wayne State University" Box. The next step will direct your donation to GHHI Detroit-Wayne County (through WSU).