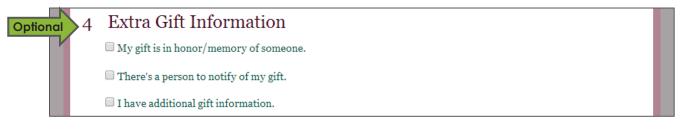

9. If you would like to make your gift in honor or memory of someone, notify someone of your gift, or provide additional information about your gift, enter this information in the "Extra Gift Information" section. If this does not apply to you, skip this section.